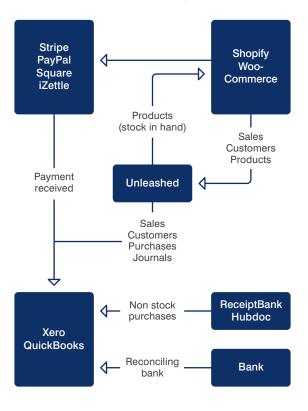

## What apps could help me?

- Payment services to stock to accountancy software in one click. Many apps now allow integration with websites meaning stock updates automatically.
- Automate your administration expenses.

## Build an online business no matter what you do!

- Integrate with inventory and your accounts.
- Bring or maintain your business online.

Create an e-commerce website backed by powerful tools that help you find customers, drive sales and manage your day-to-day.

## Inventory that flows as your business grows

- Link your inventory system with your sales and purchases to have a real time understanding of your stock.
- Information feeds from inventory to sales platform, updating customers on availability.

Provides online inventory, allowing accurate costs, margins and stock control.